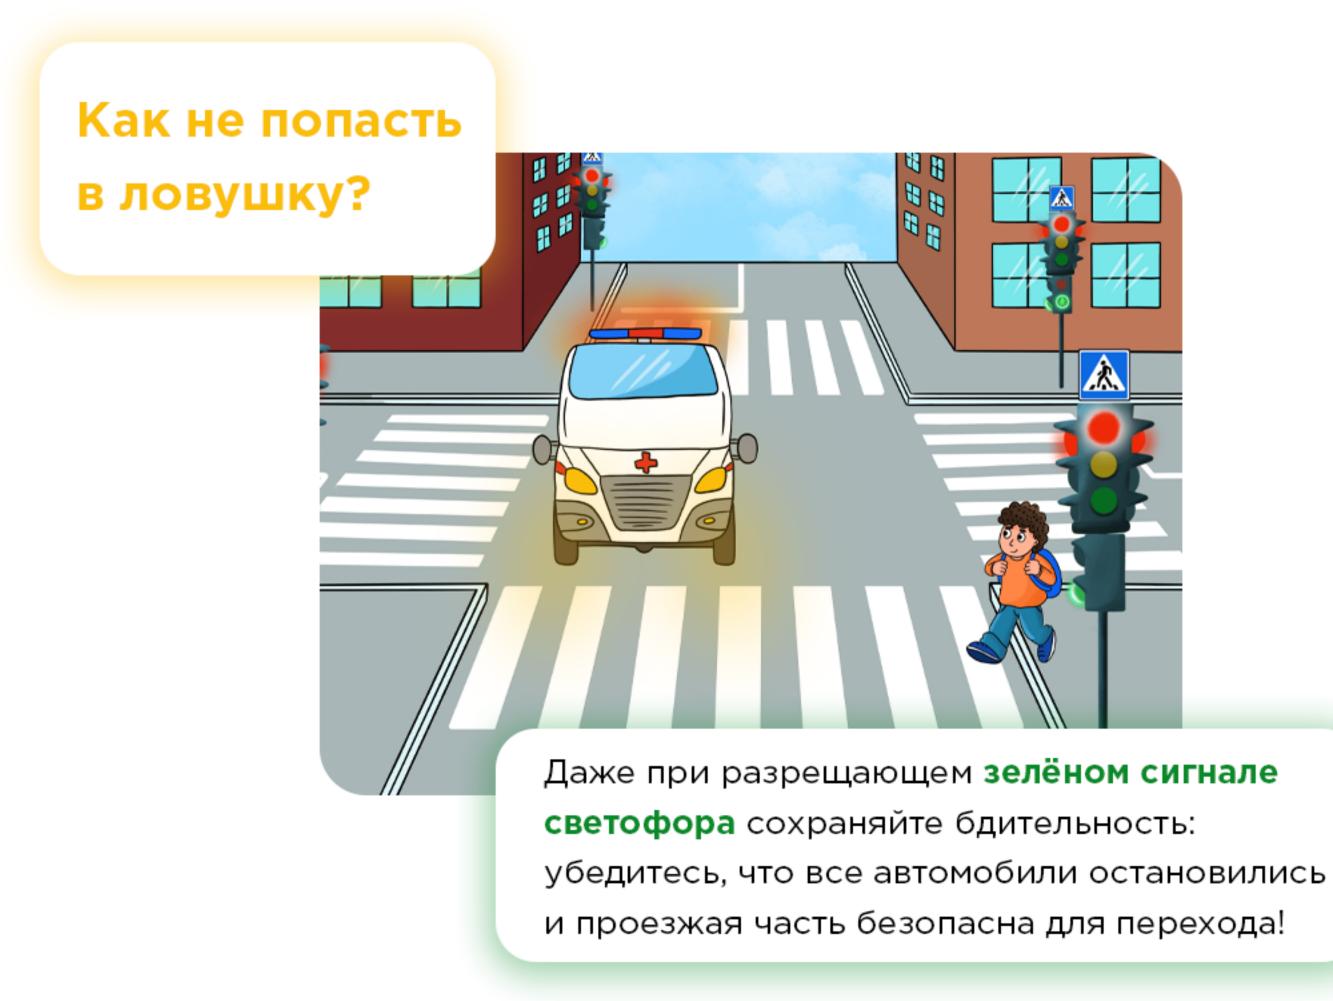

## **Дорожная ловушка #5** «Ловушка у светофора»

Опасность может возникнуть, когда...

к пешеходному переходу в момент разрешающего сигнала светофора для пешеходов (зелёный) приближаются транспортные средства с включёнными проблесковыми маячками:

- скорая помощь
- полиция
- пожарная
- МЧС

иные транспортные средства, оборудованные проблесковым маячком и специальными сигналами

## «Ловушка у светофора»

«Ловушка у светофора»

Переходите дорогу только на разрешающий сигнал пешеходного светофора