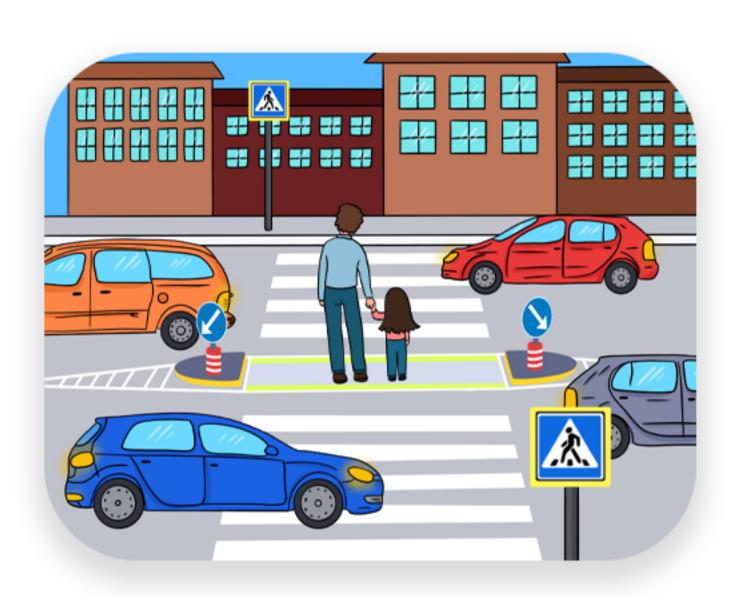

## **Дорожная ловушка #5** «Ловушка у светофора»

Опасность может возникнуть, когда...

к пешеходному переходу в момент разрешающего сигнала светофора для пешеходов (зелёный) приближаются транспортные средства с включёнными проблесковыми маячками:

- скорая помощь
- полиция
- пожарная
- МЧС

иные транспортные средства, оборудованные проблесковым маячком и специальными сигналами

## «Ловушка у светофора»

«Ловушка у светофора»

Переходите дорогу только на разрешающий сигнал пешеходного светофора