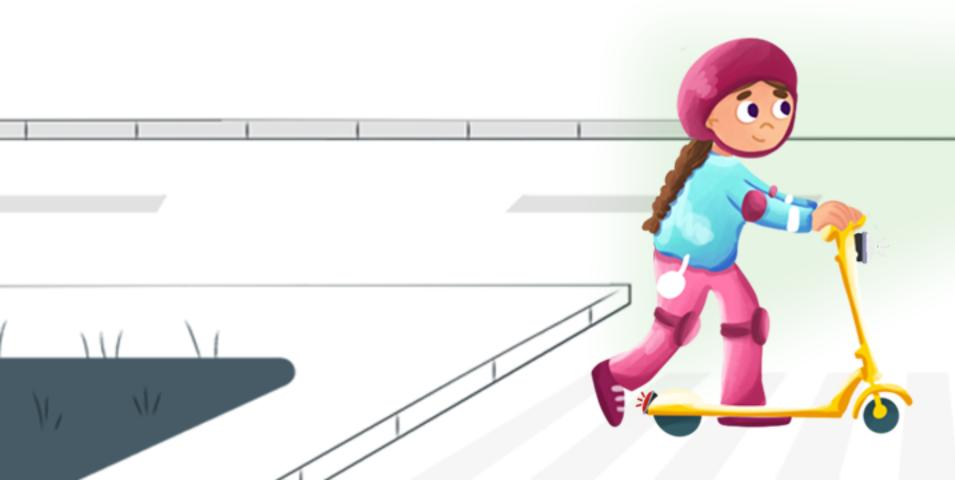

## **Дорожная ловушка #4** Ловушка «пустынная дорога»

Как избежать ловушки?

Играть, кататься на коньках, санках и различных средствах индивидуальной мобильности (СИМ) необходимо только в специально отведённых для этого местах, где запрещено движение транспортных средств:

на огороженных площадках в жилых зонах,

в городских парках и скверах.

Ловушка «пустынная дорога»

И помните!

Чтобы перейти дорогу, нужно **спешиться,** то есть взять СИМ в руки, и перейти проезжую часть дороги по пешеходному переходу