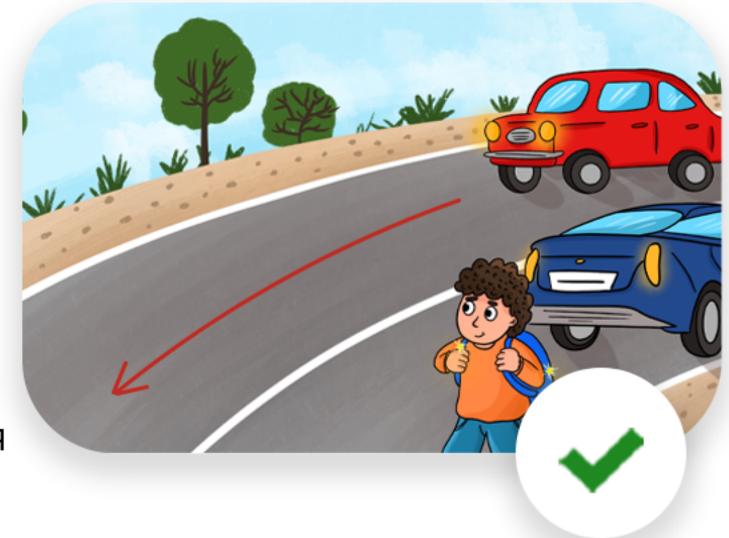

## «При движении вдоль проезжей части»

#### Как передвигаться правильно?

При движении по краю проезжей части пешеходы должны идти навстречу движению транспортных средств. Лица, передвигающиеся в инвалидных колясках, ведущие мотоцикл, мопед, велосипед, должны следовать по ходу движения транспортных средств.

## Так можно увидеть приближающиеся автомобили!