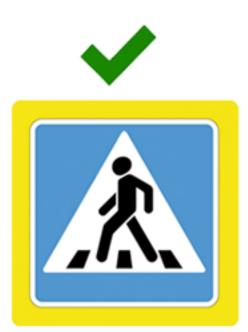

#### Переходить дорогу можно только по пешеходному переходу

Он обозначен дорожными знаками «Пешеходный переход» и белыми линиями разметки «зебра».

БДД

Наземный пешеходный переход

Подземный пешеходный переход