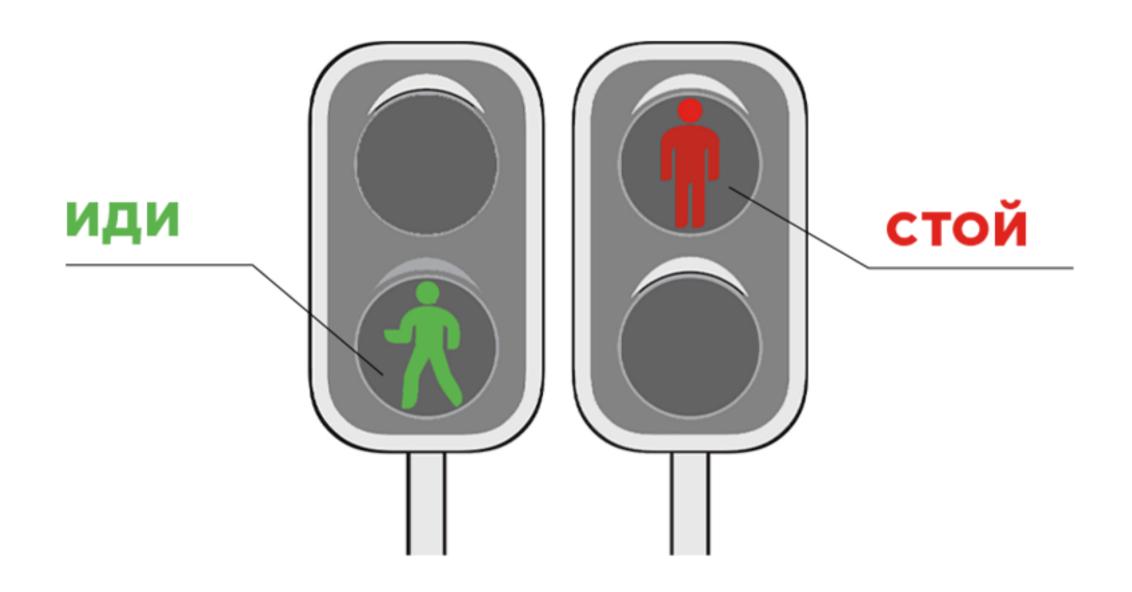

## «Ловушка у светофора»

«Ловушка у светофора»

Переходите дорогу только на разрешающий сигнал пешеходного светофора