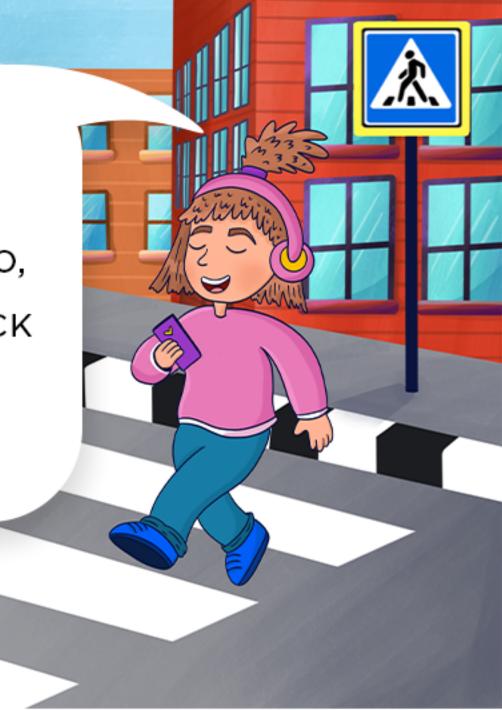

### «Ловушка отвлечения внимания»

#### Что может отвлекать внимание участника дорожного движения?

Разговоры, переписки по телефону, просмотр соцсетей

> Активный диалог с приятелем во время осуществления движения

Прослушивание музыки в наушниках

> Другие участники дорожного движения, животные, красочный баннер или какая-то реклама и многое другое

#### Чем это опасно?

можно не заметить приближающееся транспортное средство, таким образом повышается риск возникновения ДТП

#### «Ловушка отвлечения внимания»

Как избежать ловушки?

ГЛАВНОЕ

быть крайне внимательным на дороге!

Ann

Заранее убрать все отвлекающие предметы, например, выключить музыку