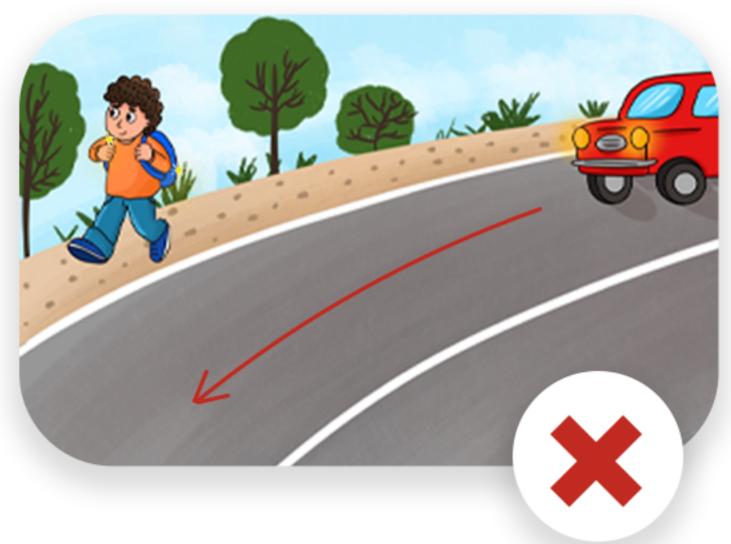

## «При движении вдоль проезжей части»

 $\checkmark$ 

Пешеход должен передвигаться по тротуару. Если нет тротуара, но есть обочина, то идти пешеход должен по ней навстречу движению транспортных средств.

Опасность может возникнуть, когда пешеход передвигается вдоль проезжей части не по правилам

#### В чём опасность?

При движении пешехода по направлению движения транспортных средств приближаться автомобили будут со спины. В таком случае пешеход будет не способен контролировать происходящее.

# Это нарушение правил дорожного движения!