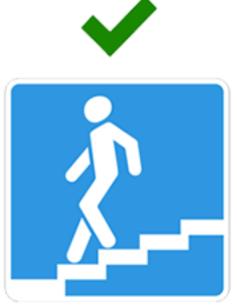

# **Дорожная ловушка:** что это и как в неё не попасть?







# **Дорожная ловушка #1** остановка

#### В чём состоит опасность?

Стоящий автобус выступает преградой для обзора дороги и может скрывать за собой опасность в виде быстро движущихся автомобилей, автобусов, мотоциклов и т.д.





# **Дорожная ловушка #1** остановка

БДД

Как правильно обходить автобус, трамвай, троллейбус?

Не спереди и не сзади!

Для того чтобы перейти дорогу, необходимо дойти до ближайшего пешеходного перехода.



ИНСТИТУТВОСПИТАНИЯ.РФ



#### Переходить дорогу можно только по пешеходному переходу

Он обозначен дорожными знаками «Пешеходный переход» и белыми линиями разметки «зебра».

БДД



Наземный пешеходный переход



Подземный пешеходный переход



Надземный пешеходный переход

#### ИНСТИТУТВОСПИТАНИЯ.РФ





# Переходите правильно!

# Выбирайте безопасное движение



ИНСТИТУТВОСПИТАНИЯ.РФ





## **Дорожная ловушка #2** «Ловушка закрытого обзора»

Опасность может возникнуть:

в тот момент, когда необходимо обойти деревья, клумбы, кусты, заборы и разные ограждения, которые **могут закрывать обзор на пути** 







### «Ловушка закрытого обзора»

Важно обращать внимание:

на стоящие автомобили,



из-за которых, другие водители могут не заметить пешехода и начать движение!





## «Ловушка закрытого обзора»

Как избежать ловушки?

## 1.

При передвижении по маршруту (например, в школу) необходимо выбирать места, где дорога хорошо просматривается **с правой и левой стороны**, убедиться в том, что опасн