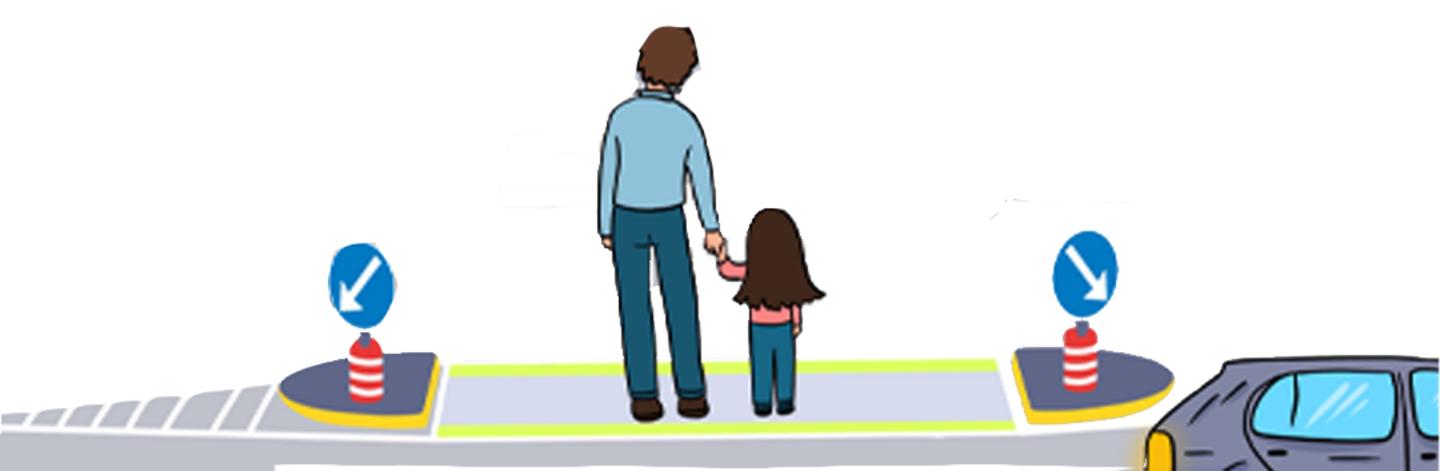

## **Дорожная ловушка #2** «Ловушка закрытого обзора»

Опасность может возникнуть:

в тот момент, когда необходимо обойти деревья, клумбы, кусты, заборы и разные ограждения, которые **могут закрывать обзор на пути** 

### «Ловушка закрытого обзора»

Важно обращать внимание:

на стоящие автомобили,

из-за которых, другие водители могут не заметить пешехода и начать движение!

## «Ловушка закрытого обзора»

Как избежать ловушки?

## 1.

При передвижении по маршруту (например, в школу) необходимо выбирать места, где дорога хорошо просматривается **с правой и левой стороны**, убедиться в том, что опасности нет, и только тогда начинать движение.

## 2.

Если вы заметили выезжающий автомобиль из-за стоящих других транспортных средств, необходимо:

остановиться,

дождаться, когда он проедет,

и только потом продолжать свой путь.