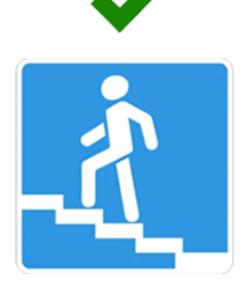

# **Дорожная ловушка:** что это и как в неё не попасть?







# **Дорожная ловушка #1** остановка

#### В чём состоит опасность?

Стоящий автобус выступает преградой для обзора дороги и может скрывать за собой опасность в виде быстро движущихся автомобилей, автобусов, мотоциклов и т.д.





# **Дорожная ловушка #1** остановка

БДД

Как правильно обходить автобус, трамвай, троллейбус?

Не спереди и не сзади!

Для того чтобы перейти дорогу, необходимо дойти до ближайшего пешеходного перехода.



ИНСТИТУТВОСПИТАНИЯ.РФ



#### Переходить дорогу можно только по пешеходному переходу

Он обозначен дорожными знаками «Пешеходный переход» и белыми линиями разметки «зебра».

БДД



Наземный пешеходный переход



Подземный пешеходный переход



Надземный пешеходный переход

#### ИНСТИТУТВОСПИТАНИЯ.РФ





# Переходите правильно!

# Выбирайте безопасное движение



ИНСТИТУТВОСПИТАНИЯ.РФ





## **Дорожная ловушка #2** «Ловушка закрытого обзора»

Опасность может возникнуть:

в тот момент, когда необходимо обойти деревья, клумбы, кусты, заборы и разные ограждения, которые **могут закрывать обзор на пути** 







### «Ловушка закрытого обзора»

Важно обращать внимание:

на стоящие автомобили,



из-за которых, другие водители могут не заметить пешехода и начать движение!





## «Ловушка закрытого обзора»

Как избежать ловушки?

## 1.

При передвижении по маршруту (например, в школу) необходимо выбирать места, где дорога хорошо просматривается **с правой и левой стороны**, убедиться в том, что опасности нет, и только тогда начинат