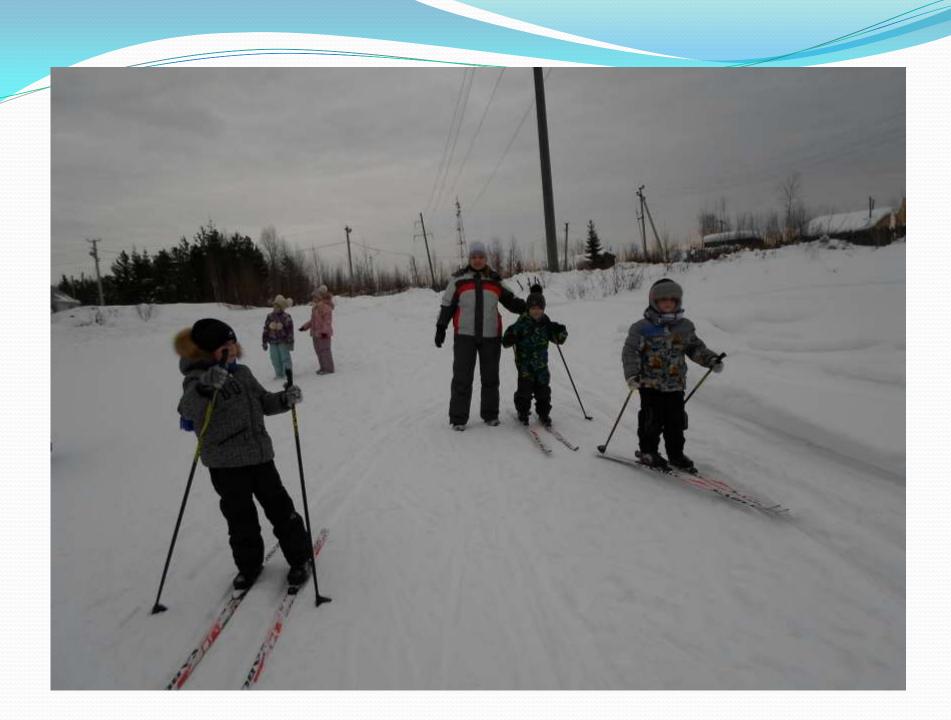

Лыжные гонки

Плавание

Стрельба из пневматической винтовки (упражнение ВП-2)

Туристский поход с проверкой туристских навыков

Физкультурный комплекс "Готов к труду и обороне" впервые был введен в 1931 году, успешно просуществовав 60 лет комплекс был свернут в 1991 году. За последние 20 лет общее физическое состояние населения России настолько ухудшилось, что те нормативы, которые сдавали наши родители, под силу сдать только единицам...