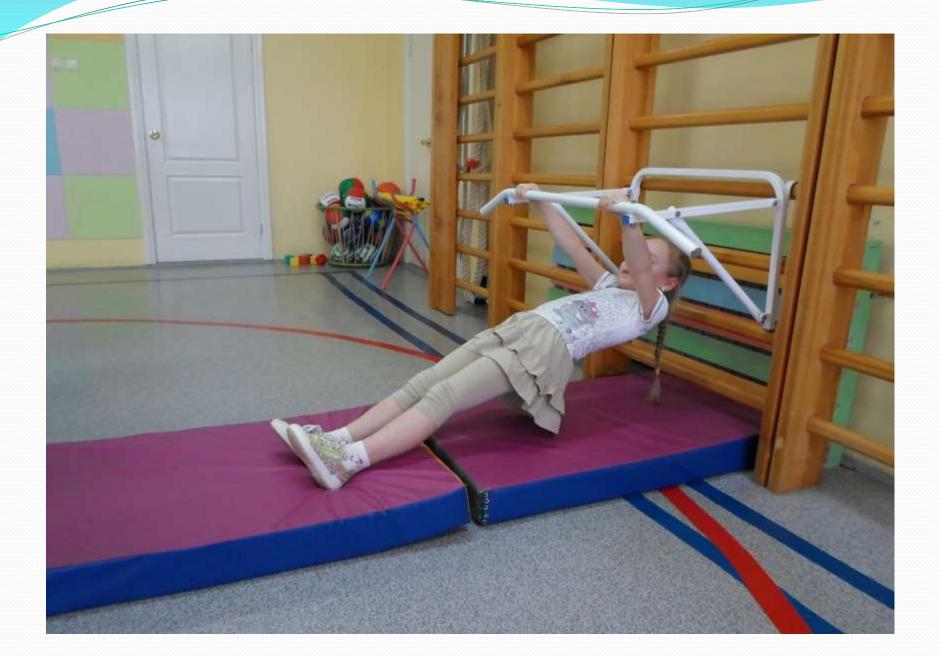

## ЗАИНТЕРЕСОВАЛСЯР ТОГДа ДЕЙСТВУЙ!!!!

- Изучи план 🖈
- Сдай нормативы
- Получи значок
- Носи его с гордостью

**Ber** 

Прыжок в длину с разбега

Прыжок в длину с места

Метание

Подтягивание

Наклон вперед с прямыми ногами