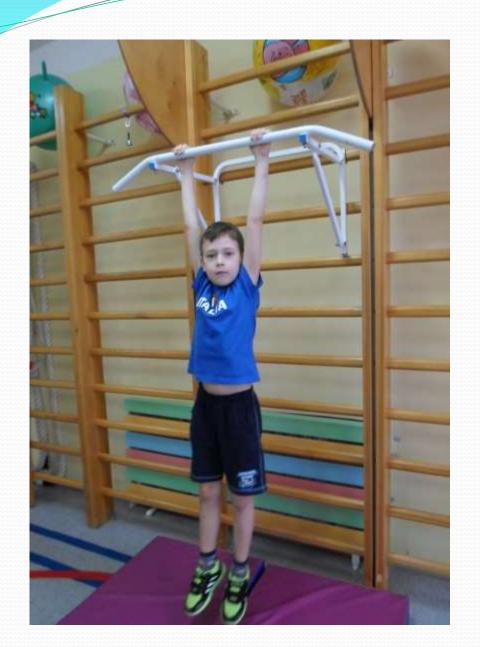

## ЗАИНТЕРЕСОВАЛСЯР ТОГДа ДЕЙСТВУЙ!!!!

- Изучи план 🖈
- Сдай нормативы
- Получи значок
- Носи его с гордостью

**Ber** 

Прыжок в длину с разбега

Прыжок в длину с места

Метание

Подтягивание

Наклон вперед с прямыми ногами