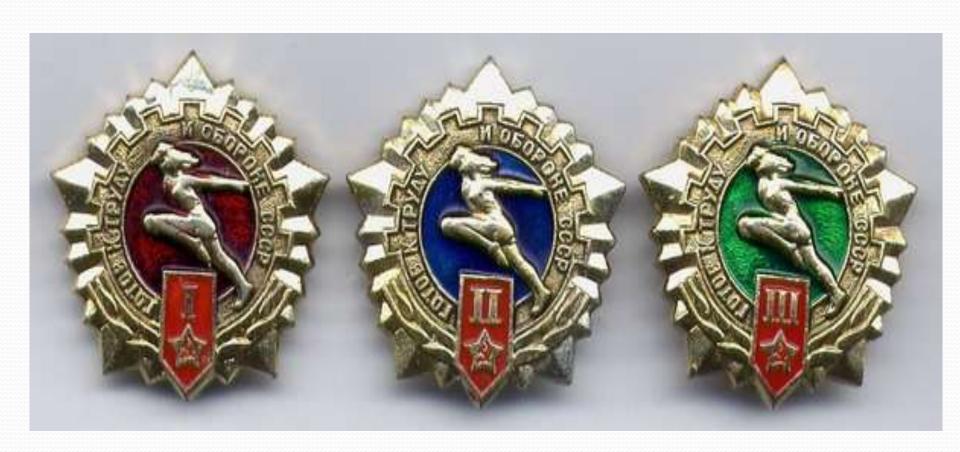

Лыжные гонки

Плавание

Стрельба из пневматической винтовки (упражнение ВП-2)

Туристский поход с проверкой туристских навыков

Физкультурный комплекс "Готов к труду и обороне" впервые был введен в 1931 году, успешно просуществовав 60 лет комплекс был свернут в 1991 году. За последние 20 лет общее физическое состояние населения России настолько ухудшилось, что те нормативы, которые сдавали наши родители, под силу сдать только единицам...