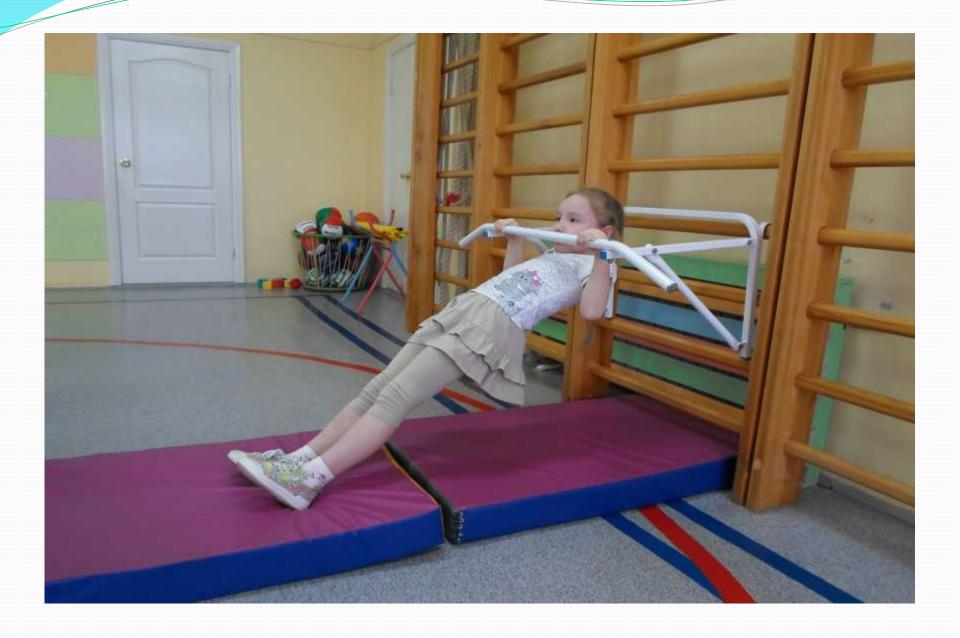

## ЗАИНТЕРЕСОВАЛСЯР ТОГДа ДЕЙСТВУЙ!!!!

- Изучи план 🖈
- Сдай нормативы
- Получи значок
- Носи его с гордостью

**Ber** 

Прыжок в длину с разбега

Прыжок в длину с места

Метание

Подтягивание

Наклон вперед с прямыми ногами